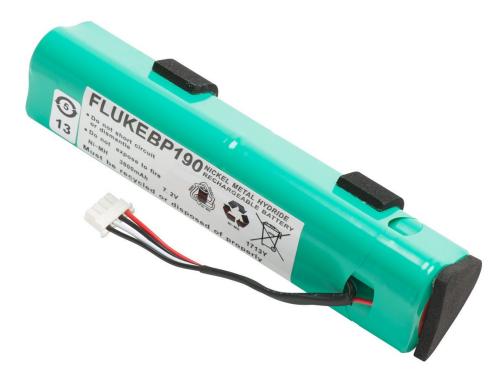

# Fluke BP190 Rechargeable NiMH Battery Pack

### Product overview: Fluke BP190 Rechargeable NiMH Battery Pack

Set of NiMH batteries designed for use with Fluke ScopeMeter 190 and 190C Series, as well as in the Fluke 430 Series. The battery pack has to be charged in the instrument.